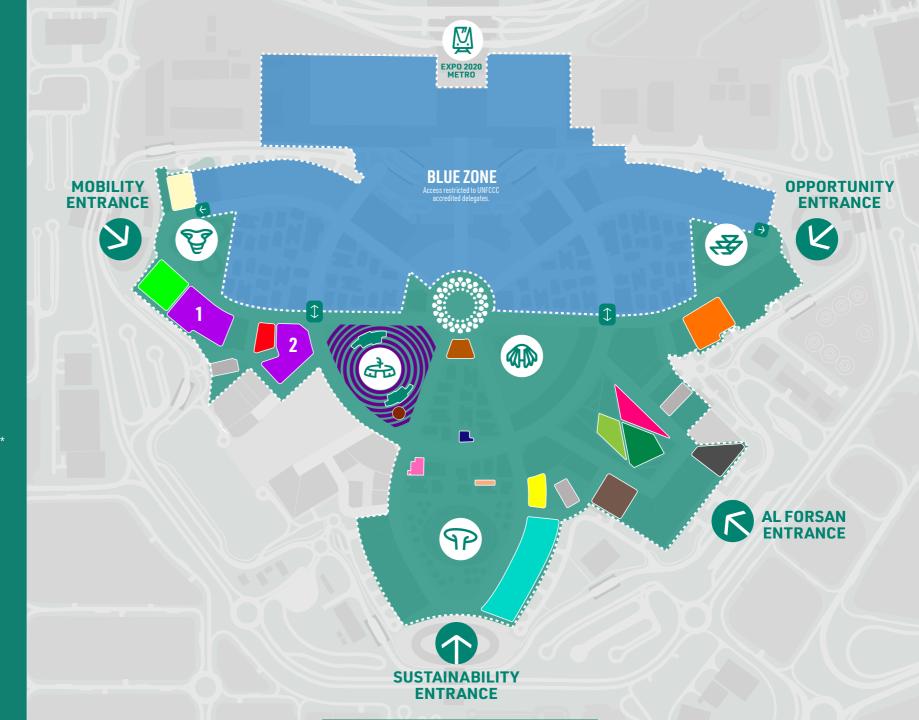

## **GREEN ZONE** SITE MAP

## HUBS

- **ENERGY TRANSITION HUB**
- KNOWLEDGE HUB
- CLIMATE FINANCE HUB
- TECHNOLOGY & INNOVATION HUB (HALL 1 & 2)
- START-UP VILLAGE

- YOUTH HUB
- GREENING EDUCATION HUB
- IMPACT HUB
- **VOICE FOR ACTION HUB**
- GREEN ZONE MEDIA CENTRE

## **VENUES**

- ALIF THE MOBILITY PAVILION\*
- AL WASL PLAZA
- CONNECT CONFERENCE CENTRE (C3)
- UAE HOUSE OF SUSTAINABILITY\*
- - SURREAL WATER FEATURE
- TERRA THE SUSTAINABILITY PAVILION\*

## **PLACES OF INTEREST**

- AL FORSAN PARK
- EMIRATI CRAFTS BY AL GHADEER 🔘
- STORIES OF NATIONS\*
- EXPO CITY FARM
- VISION PAVILION\*

- VISITOR CENTRE
- **GREEN ZONE STAGE** WOMEN'S PAVILION\*
- INDIGENOUS PEOPLE'S
  - CEREMONIAL CIRCLE